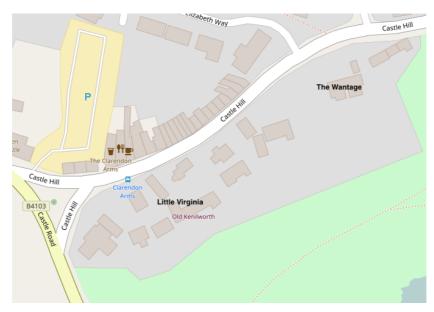

### Character Area Policy Maps – Policy KP14



S Upper Spring Lane and Tainters Hill

Index to Kenilworth Character Areas



### Policy KP14A Design Management in St John's





### Policy KP14C Design Management in Station Road and Waverley Road



## Policy KP14D Design Management in Abbey Hill





### Policy KP14E Design Management in Forrest Road and Castle Road

### Policy KP14FDesign Management in Bridge Street



# <image>

### Policy KP14G Design Management in Abbey Fields





Map by OpenStreetMap



### Policy KP14JDesign Management in Castle Hill and Little Virginia

## Policy KP14K Castle Green and the Castle



Map by OpenStreetMap

### Policy KP14L Design Management in Clinton Lane



Map by OpenStreetMap

### Policy KP14M Design Management in Fieldgate Lane



Map by OpenStreetMap

### Policy KP14N Design Management in New Street



Map by OpenStreetMap

### Policy KP14P Design Management in Lower Ladyes Hill and the Allotments



# 7Ln Upper Sping In Coventry Rd Upp Ladves Hills Upper Ladyes Hills Tainters Hill Map by Google Maps

### Policy KP14R **Design Management in Upper Ladyes Hill**

### Policy KP14S