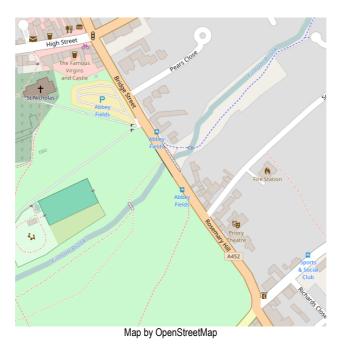

### Character Area Policy Maps – Policy KP14



S Upper Spring Lane and Tainters Hill

Index to Kenilworth Character Areas



### Policy KP14A Design Management in St John's





### Policy KP14C Design Management in Station Road and Waverley Road



## Policy KP14D Design Management in Abbey Hill





### Policy KP14E Design Management in Forrest Road and Castle Road

### Policy KP14FDesign Management in Bridge Street



# <image>

### Policy KP14G Design Management in Abbey Fields





Map by OpenStreetMap



### Policy KP14JDesign Management in Castle Hill and Little Virginia

## Policy KP14K Castle Green and the Castle



Map by OpenStreetMap

### Policy KP14L Design Management in Clinton Lane



Map by OpenStreetMap

### Policy KP14M Design Management in Fieldgate Lane



Map by OpenStreetMap

### Policy KP14N Design Management in New Street



Map by OpenStreetMap

### Policy KP14P Design Management in Lower Ladyes Hill and the Allotments



# 7Ln Upper Sping In Coventry Rd Upp Ladves Hills Upper Ladyes Hills Tainters Hill Map by Google Maps

### Policy KP14R **Design Management in Upper Ladyes Hill**

### Policy KP14S