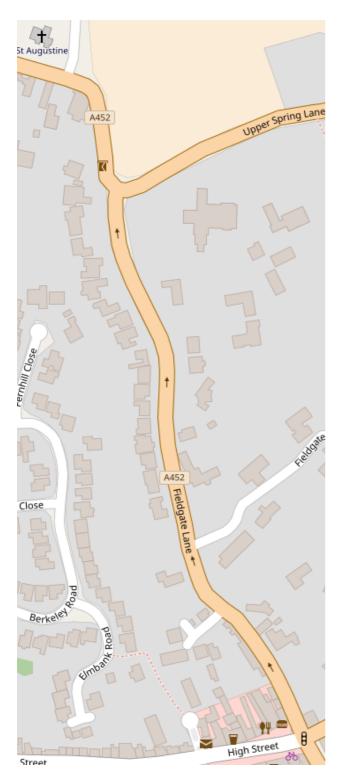

### Character Area Policy Maps – Policy KP14



S Upper Spring Lane and Tainters Hill

Index to Kenilworth Character Areas



### Policy KP14A Design Management in St John's





### Policy KP14C Design Management in Station Road and Waverley Road



## Policy KP14D Design Management in Abbey Hill





### Policy KP14E Design Management in Forrest Road and Castle Road

### Policy KP14FDesign Management in Bridge Street



# <image>

### Policy KP14G Design Management in Abbey Fields





Map by OpenStreetMap



### Policy KP14JDesign Management in Castle Hill and Little Virginia

## Policy KP14K Castle Green and the Castle



Map by OpenStreetMap

### Policy KP14L Design Management in Clinton Lane



Map by OpenStreetMap

### Policy KP14M Design Management in Fieldgate Lane



Map by OpenStreetMap

### Policy KP14N Design Management in New Street



Map by OpenStreetMap

### Policy KP14P Design Management in Lower Ladyes Hill and the Allotments



# 7Ln Upper Sping In Coventry Rd Upp Ladves Hills Upper Ladyes Hills Tainters Hill Map by Google Maps

### Policy KP14R **Design Management in Upper Ladyes Hill**

### Policy KP14S