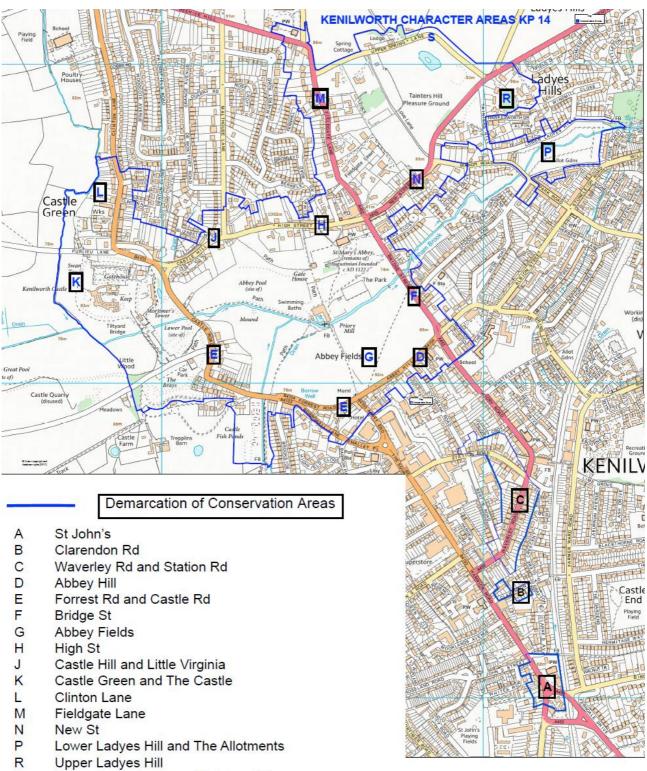

### Character Area Policy Maps – Policy KP14

S Upper Spring Lane and Tainters Hill

Index to Kenilworth Character Areas