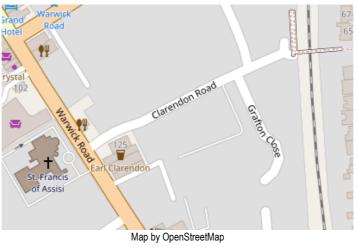

### Character Area Policy Maps – Policy KP14



S Upper Spring Lane and Tainters Hill

Index to Kenilworth Character Areas



### Policy KP14A Design Management in St John's





### Policy KP14C Design Management in Station Road and Waverley Road



## Policy KP14D Design Management in Abbey Hill





### Policy KP14E Design Management in Forrest Road and Castle Road

### Policy KP14FDesign Management in Bridge Street



# <image>

### Policy KP14G Design Management in Abbey Fields





Map by OpenStreetMap



### Policy KP14JDesign Management in Castle Hill and Little Virginia

## Policy KP14K Castle Green and the Castle



Map by OpenStreetMap

### Policy KP14L Design Management in Clinton Lane



Map by OpenStreetMap

### Policy KP14M Design Management in Fieldgate Lane



Map by OpenStreetMap

### Policy KP14N Design Management in New Street



Map by OpenStreetMap

### Policy KP14P Design Management in Lower Ladyes Hill and the Allotments



# 7Ln Upper Spi