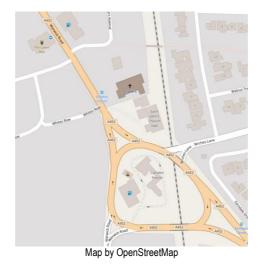

### Character Area Policy Maps – Policy KP14



S Upper Spring Lane and Tainters Hill

Index to Kenilworth Character Areas



### Policy KP14A Design Management in St John's





### Policy KP14C Design Management in Station Road and Waverley Road



## Policy KP14D Design Management in Abbey Hill





### Policy KP14E Design Management in Forrest Road and Castle Road

### Policy KP14FDesign Management in Bridge Street



# <image>

### Policy KP14G Design Management in Abbey Fields





Map by OpenStreetMap



### Policy KP14JDesign Management in Castle Hill and Little Virginia

## Policy KP14K Castle Green and the Castle



Map by OpenStreetMap

### Policy KP14L Design Management in Clinton Lane



Map by OpenStreetMap

### Policy KP14M Design Management in Fieldgate Lane



Map by OpenStreetMap

### Policy KP14N Design Management in New Street



Map by OpenStreetMap

### Policy KP14P Design Management in Lo