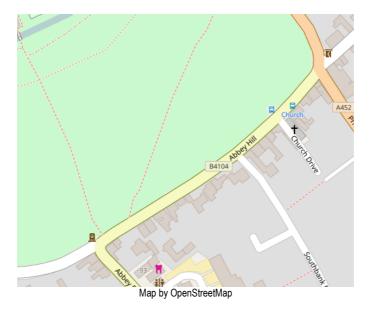

### Character Area Policy Maps – Policy KP14



S Upper Spring Lane and Tainters Hill

Index to Kenilworth Character Areas



### Policy KP14A Design Management in St John's





### Policy KP14C Design Management in Station Road and Waverley Road



## Policy KP14D Design Management in Abbey Hill





### Policy KP14E Design Management in Forrest Road and Castle Road

### Policy KP14FDesign Management in Bridge Street



# <image>

### Policy KP14G Design Management in Abbey Fields





Map by OpenStreetMap



### Policy KP14JDesign Management in Castle Hill and Little Virginia

## Policy KP14K Castle Green and the Castle



Map by OpenStreetMap

### Policy KP14L Design Management in Clinton Lane



Map by OpenStreetMap

### Policy KP14M Design Management in Fieldgate Lane



Map by OpenStreetMap

### Policy KP14N Design Management in New Street



Map by OpenStreetMap

### Policy KP14P Design Management in Lower Ladyes Hill and the Allotments



# 7Ln Upper Sping In Coventry Rd Upp Ladves Hills Upper Ladyes Hills Tainters Hill Map by Google Maps

### Policy KP14R **Design Managemen