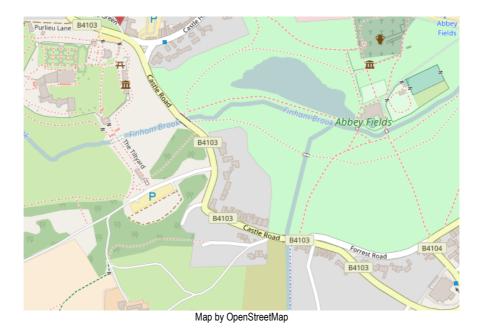

### Character Area Policy Maps – Policy KP14



S Upper Spring Lane and Tainters Hill

Index to Kenilworth Character Areas



### Policy KP14A Design Management in St John's





### Policy KP14C Design Management in Station Road and Waverley Road



## Policy KP14D Design Management in Abbey Hill





### Policy KP14E Design Management in Forrest Road and Castle Road

### Policy KP14FDesign Management in Bridge Street



# <image>

### Policy KP14G Design Management in Abbey Fields





Map by OpenStreetMap



### Policy KP14JDesign Management in Castle Hill and Little Virginia

## Policy KP14K Castle Green and the Castle



Map by OpenStreetMap

### Policy KP14L Design Management in Clinton Lane



Map by OpenStreetMap

### Policy KP14M Design Management in Fieldgate Lane



Map by OpenStreetMap

### Policy KP14N Design Management in New Street



Map by OpenStreetMap

### Policy KP14P Design Management in Lower Ladyes Hill and the Allotments



# 7Ln Upper Sping In Coventry Rd Upp Ladves Hills Upper Ladyes Hills Tainters Hill Map by Google Maps

### Policy KP14R **Design Management