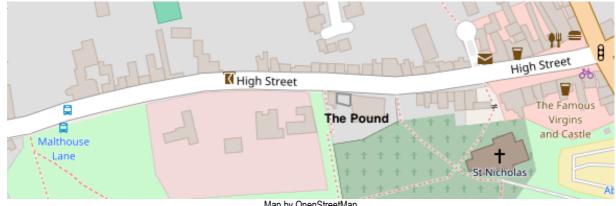

### Character Area Policy Maps – Policy KP14



S Upper Spring Lane and Tainters Hill

Index to Kenilworth Character Areas



### Policy KP14A Design Management in St John's





### Policy KP14C Design Management in Station Road and Waverley Road



## Policy KP14D Design Management in Abbey Hill





### Policy KP14E Design Management in Forrest Road and Castle Road

### Policy KP14FDesign Management in Bridge Street



# <image>

### Policy KP14G Design Management in Abbey Fields





Map by OpenStreetMap



### Policy KP14JDesign Management in Castle Hill and Little Virginia

## Policy KP14K Castle Green and the Castle



Map by OpenStreetMap

### Policy KP14L Design Management in Clinton Lane



Map by OpenStreetMap

### Policy KP14M Design Management in Fieldgate Lane



Map by OpenStreetMap

### Policy KP14N Design Management in New Street



Map by OpenStreetMap

### Policy KP14P Design Management in Lower Ladyes Hill and the Allotments



# 7Ln Upper Sping In Coventry Rd Upp Ladves Hills Upper Ladyes Hills Tainters Hill Map by Google Maps

### Policy KP14R **Design Management in Upper Ladyes Hill**

### Policy KP14S