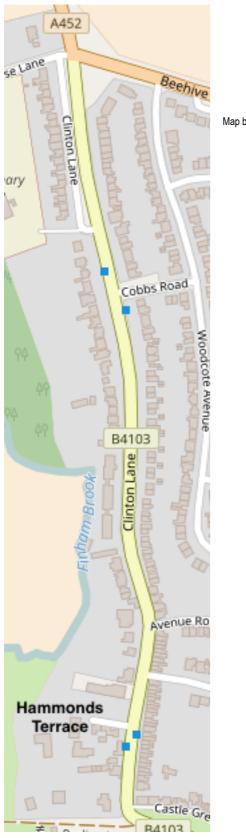

### Character Area Policy Maps – Policy KP14



S Upper Spring Lane and Tainters Hill

Index to Kenilworth Character Areas



### Policy KP14A Design Management in St John's





### Policy KP14C Design Management in Station Road and Waverley Road



## Policy KP14D Design Management in Abbey Hill





### Policy KP14E Design Management in Forrest Road and Castle Road

### Policy KP14FDesign Management in Bridge Street



# <image>

### Policy KP14G Design Management in Abbey Fields





Map by OpenStreetMap



### Policy KP14JDesign Management in Castle Hill and Little Virginia

## Policy KP14K Castle Green and the Castle



Map by OpenStreetMap

### Policy KP14L Design Management in Clinton Lane



Map by OpenStreetMap

### Policy KP14M Design Management in Fieldgate Lane



Map by OpenStreetMap

### Policy KP14N Design Management in New Street



Map by OpenStreetMap

### Policy KP14P Design Management in Lower Ladyes Hill and the Allotments



# 7Ln Upper Sping In Coventry Rd Upp Ladves Hills Upper Ladyes Hills Tainters Hill Map by Google Maps

### Policy KP14R **Design Management in Upper Ladyes Hill**

### Policy KP14S